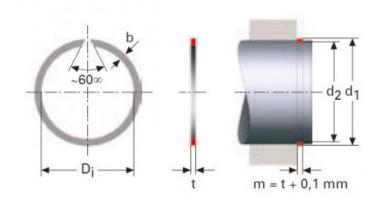

#### Product features:

WIDTH (t): 2.5

INSIDE DIAMETER: 87 SHAFT DIAMETER (d1): 90

WIDE (b): 3.4

SHAFT GROOVE DIAMETER (d2): 88

#### Product description:

RECTANGULAR SECTION RINGS FOR SHAFTS RSW

The rectangular cross-section of these retaining rings allows.

for higher loads than the round wire alternatives.

All dimensions are in mm.