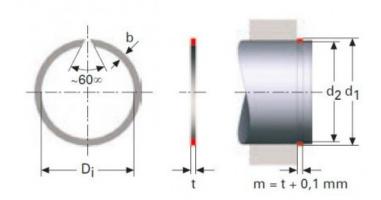

#### Product features:

WIDTH (t): 2

INSIDE DIAMETER: 77.4 SHAFT DIAMETER (d1): 80

WIDE (b): 2.8

SHAFT GROOVE DIAMETER (d2): 78.2

### Product description:

RECTANGULAR SECTION RINGS FOR SHAFTS RSW

The rectangular cross-section of these retaining rings allows.

for higher loads than the round wire alternatives.

All dimensions are in mm.