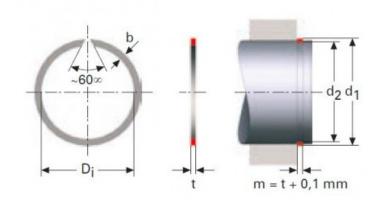

#### Product features:

WIDTH (t): 1.5

INSIDE DIAMETER: 39.8 SHAFT DIAMETER (d1): 42

WIDE (b): 2.3

SHAFT GROOVE DIAMETER (d2): 40.5

### Product description:

RECTANGULAR SECTION RINGS FOR SHAFTS RSW

The rectangular cross-section of these retaining rings allows.

for higher loads than the round wire alternatives.

All dimensions are in mm.