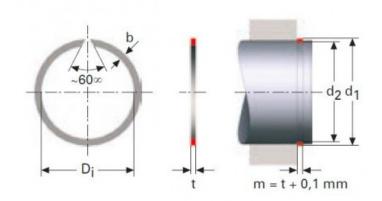

#### Product features:

WIDTH (t): 1.5

INSIDE DIAMETER: 37.8 SHAFT DIAMETER (d1): 40

WIDE (b): 2.3

SHAFT GROOVE DIAMETER (d2): 38.5

### Product description:

RECTANGULAR SECTION RINGS FOR SHAFTS RSW

The rectangular cross-section of these retaining rings allows.

for higher loads than the round wire alternatives.

All dimensions are in mm.