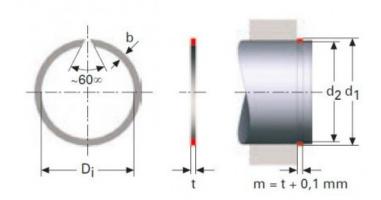

#### Product features:

WIDTH (t): 1.5

INSIDE DIAMETER: 36.2 SHAFT DIAMETER (d1): 38

WIDE (b): 2.3

SHAFT GROOVE DIAMETER (d2): 36.8

### Product description:

RECTANGULAR SECTION RINGS FOR SHAFTS RSW

The rectangular cross-section of these retaining rings allows.

for higher loads than the round wire alternatives.

All dimensions are in mm.