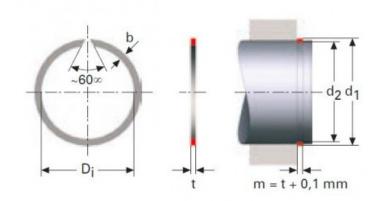

#### Product features:

WIDTH (t): 1.5

INSIDE DIAMETER: 30.2 SHAFT DIAMETER (d1): 32

WIDE (b): 2.3

SHAFT GROOVE DIAMETER (d2): 30.8

### Product description:

RECTANGULAR SECTION RINGS FOR SHAFTS RSW

The rectangular cross-section of these retaining rings allows.

for higher loads than the round wire alternatives.

All dimensions are in mm.