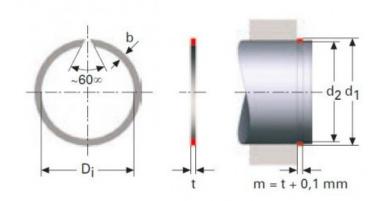

#### Product features:

WIDTH (t): 1.5

INSIDE DIAMETER: 28.5 SHAFT DIAMETER (d1): 30

WIDE (b): 2.3

SHAFT GROOVE DIAMETER (d2): 29

#### Product description:

RECTANGULAR SECTION RINGS FOR SHAFTS RSW

The rectangular cross-section of these retaining rings allows.

for higher loads than the round wire alternatives.

All dimensions are in mm.