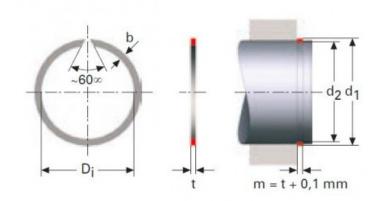

#### Product features:

WIDTH (t): 1.2

INSIDE DIAMETER: 24.5 SHAFT DIAMETER (d1): 26

WIDE (b): 1.75

SHAFT GROOVE DIAMETER (d2): 25

### Product description:

RECTANGULAR SECTION RINGS FOR SHAFTS RSW

The rectangular cross-section of these retaining rings allows.

for higher loads than the round wire alternatives.

All dimensions are in mm.