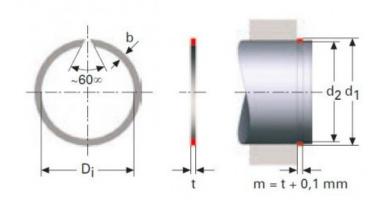

#### Product features:

WIDTH (t): 1.2

INSIDE DIAMETER: 18.7 SHAFT DIAMETER (d1): 20

WIDE (b): 1.75

SHAFT GROOVE DIAMETER (d2): 19.2

### Product description:

RECTANGULAR SECTION RINGS FOR SHAFTS RSW

The rectangular cross-section of these retaining rings allows.

for higher loads than the round wire alternatives.

All dimensions are in mm.