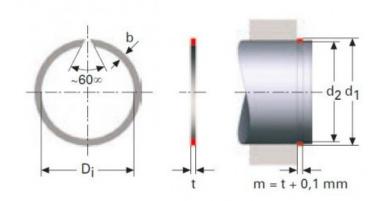

#### Product features:

WIDTH (t): 1.2

INSIDE DIAMETER: 15 SHAFT DIAMETER (d1): 16

WIDE (b): 1.75

SHAFT GROOVE DIAMETER (d2): 15.4

### Product description:

RECTANGULAR SECTION RINGS FOR SHAFTS RSW

The rectangular cross-section of these retaining rings allows.

for higher loads than the round wire alternatives.

All dimensions are in mm.