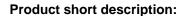

## Product features:

WIDTH (t): 1.2

INSIDE DIAMETER: 14 SHAFT DIAMETER (d1): 15

WIDE (b): 1.75

SHAFT GROOVE DIAMETER (d2): 14.4

## Product description:

RECTANGULAR SECTION RINGS FOR SHAFTS RSW

The rectangular cross-section of these retaining rings allows.

for higher loads than the round wire alternatives.

All dimensions are in mm.