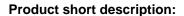

## Product features:

WIDTH (t): 1.2

INSIDE DIAMETER: 13.1 SHAFT DIAMETER (d1): 14

WIDE (b): 1.5

SHAFT GROOVE DIAMETER (d2): 13.5

## Product description:

RECTANGULAR SECTION RINGS FOR SHAFTS RSW

The rectangular cross-section of these retaining rings allows.

for higher loads than the round wire alternatives.

All dimensions are in mm.