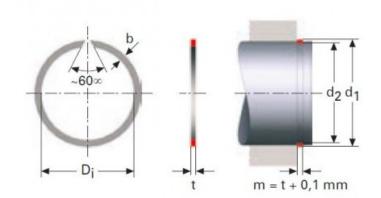

## Product features:

WIDTH (t): 1

INSIDE DIAMETER: 11.2 SHAFT DIAMETER (d1): 12

WIDE (b): 1.3

SHAFT GROOVE DIAMETER (d2): 11.5

## Product description:

RECTANGULAR SECTION RINGS FOR SHAFTS RSW

The rectangular cross-section of these retaining rings allows.

for higher loads than the round wire alternatives.

All dimensions are in mm.