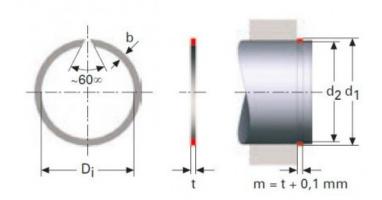

#### Product features:

WIDTH (t): 1

INSIDE DIAMETER: 8.4 SHAFT DIAMETER (d1): 9

WIDE (b): 1.3

SHAFT GROOVE DIAMETER (d2): 8.6

### Product description:

RECTANGULAR SECTION RINGS FOR SHAFTS RSW

The rectangular cross-section of these retaining rings allows.

for higher loads than the round wire alternatives.

All dimensions are in mm.