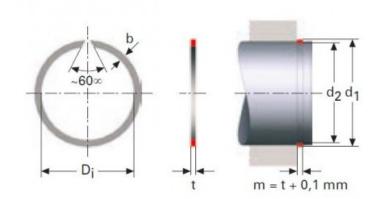

## Product features:

WIDTH (t): 1

INSIDE DIAMETER: 7.4 SHAFT DIAMETER (d1): 8

WIDE (b): 1.3

SHAFT GROOVE DIAMETER (d2): 7.6

## Product description:

RECTANGULAR SECTION RINGS FOR SHAFTS RSW

The rectangular cross-section of these retaining rings allows.

for higher loads than the round wire alternatives.

All dimensions are in mm.