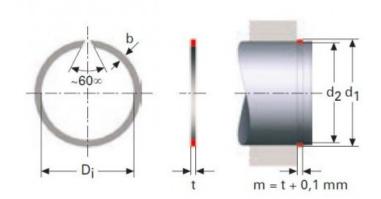

#### Product features:

WIDTH (t): 0.7

INSIDE DIAMETER: 6.5 SHAFT DIAMETER (d1): 7

WIDE (b): 1.2

SHAFT GROOVE DIAMETER (d2): 6.7

### Product description:

RECTANGULAR SECTION RINGS FOR SHAFTS RSW

The rectangular cross-section of these retaining rings allows.

for higher loads than the round wire alternatives.

All dimensions are in mm.