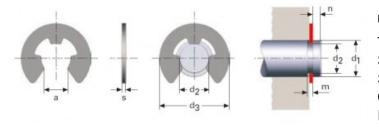

## **Product image:**

Product price:

## €6.96

Product short description:

SECURITY LOCK WASHER DIN 6799 M22LE7817

Product features:

THICKNESS: 2.5 SHAFT DIAMETER min. (d1): 32 SHAFT DIAMETER max. (d1): 42 OPENING: 25.8 INSIDE DIAMETER (d2): 30 INSIDE DIAMETER TOLERANCE (d2): +0/-0.13 GROOVE WIDTH: 2.55 GROOVE WIDTH TOLERANCE (m): +0.08/-0 OUTSIDE DIAMETER (d3): 52.6 PRE-GROOVE MINIMUM WIDTH (n): 4.5