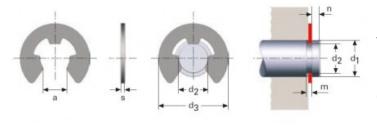

## **Product image:**

Product price:

## €0.88

Product short description:

SECURITY LOCK WASHER DIN 6799 M22LE7811

Product features:

THICKNESS: 1.1 SHAFT DIAMETER min. (d1): 10 SHAFT DIAMETER max. (d1): 14 OPENING: 7.63 INSIDE DIAMETER (d2): 9 INSIDE DIAMETER TOLERANCE (d2): +0/-0.09 GROOVE WIDTH: 1.15 GROOVE WIDTH TOLERANCE (m): +0.08/-0 OUTSIDE DIAMETER (d3): 18.8 PRE-GROOVE MINIMUM WIDTH (n): 2

## Product description:

SECURITY LOCK WASHER DIN 6799. All dimensions are indicated in mm. Made of CK 67 steel material. Surface phosphated protection and slighly oiled