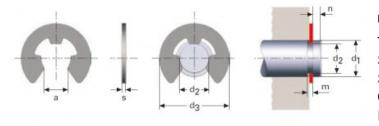

## **Product image:**

Product price:

## €0.36

Product short description:

SECURITY LOCK WASHER DIN 6799 M22LE7805

Product features:

THICKNESS: 0.6 SHAFT DIAMETER min. (d1): 4 SHAFT DIAMETER max. (d1): 5 OPENING: 2.7 INSIDE DIAMETER (d2): 3.2 INSIDE DIAMETER TOLERANCE (d2): +0/-0.07 GROOVE WIDTH: 0.64 GROOVE WIDTH: 0.64 GROOVE WIDTH TOLERANCE (m): 0.05/-0 OUTSIDE DIAMETER (d3): 7.3 PRE-GROOVE MINIMUM WIDTH (n): 1