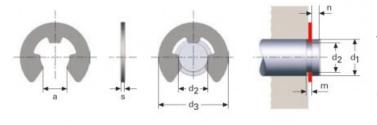

#### Product features:

THICKNESS: 0.4 SHAFT DIAMETER min. (d1): 2 SHAFT DIAMETER max. (d1): 2.5 OPENING: 1.28 INSIDE DIAMETER (d2): 1.5 INSIDE DIAMETER TOLERANCE (d2): +0/-0.06 GROOVE WIDTH: 0.44 GROOVE WIDTH: 0.44 GROOVE WIDTH TOLERANCE (m): +0.04/-0 OUTSIDE DIAMETER (d3): 4.25 PRE-GROOVE MINIMUM WIDTH (n): 0.8

#### Product description:

SECURITY LOCK WASHER DIN 6799. All dimensions are indicated in mm. Made of CK 67 steel material. Surface phosphated protection and slighly oiled