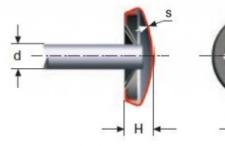

#### Product features:

THICKNESS: 7.3 WASHER DIAMETER (D): 22 SHAFT DIAMETER: 9 THICKNESS WASHER (H): 0.25 NUMBER OS STRIPS: 6 WASHER TYPE: B INSIDE DIAMETER: 8.50–8.65