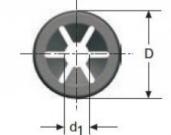

#### Product features:

THICKNESS: 7.3 WASHER DIAMETER (D): 22 SHAFT DIAMETER: 9 THICKNESS WASHER (H): 0.25 NUMBER OS STRIPS: 6 WASHER TYPE: B INSIDE DIAMETER: 8.50–8.65