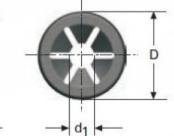

#### Product features:

THICKNESS: 7.3 WASHER DIAMETER (D): 22 SHAFT DIAMETER: 8 THICKNESS WASHER (H): 0.25 NUMBER OS STRIPS: 6 WASHER TYPE: B INSIDE DIAMETER: 7.50–7.65