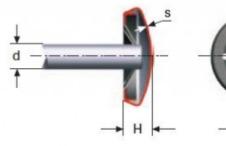

#### Product features:

THICKNESS: 7.3 WASHER DIAMETER (D): 22 SHAFT DIAMETER: 8 THICKNESS WASHER (H): 0.25 NUMBER OS STRIPS: 6 WASHER TYPE: B INSIDE DIAMETER: 7.50–7.65