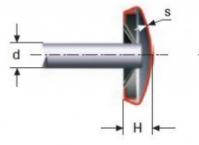

### Locking washers type "B" M17LE5067

Product short description:

Product features:

THICKNESS: 6.3 WASHER DIAMETER (D): 19 SHAFT DIAMETER: 10 THICKNESS WASHER (H): 0.25 NUMBER OS STRIPS: 6 WASHER TYPE: B INSIDE DIAMETER: 9.50–9.65