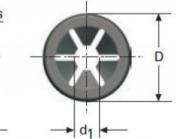

### Locking washers type "B" M17LE5067

Product short description:

Product features:

THICKNESS: 6.3 WASHER DIAMETER (D): 19 SHAFT DIAMETER: 10 THICKNESS WASHER (H): 0.25 NUMBER OS STRIPS: 6 WASHER TYPE: B INSIDE DIAMETER: 9.50–9.65