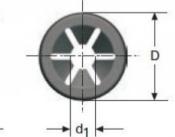

#### Product features:

THICKNESS: 6.3 WASHER DIAMETER (D): 19 SHAFT DIAMETER: 9 THICKNESS WASHER (H): 0.25 NUMBER OS STRIPS: 6 WASHER TYPE: B INSIDE DIAMETER: 8.50–8.65