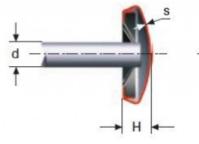

#### Product features:

THICKNESS: 6.3 WASHER DIAMETER (D): 19 SHAFT DIAMETER: 9 THICKNESS WASHER (H): 0.25 NUMBER OS STRIPS: 6 WASHER TYPE: B INSIDE DIAMETER: 8.50–8.65