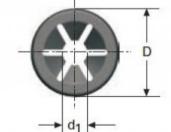

#### Product features:

THICKNESS: 5.7 WASHER DIAMETER (D): 16 SHAFT DIAMETER: 8 THICKNESS WASHER (H): 0.25 NUMBER OS STRIPS: 6 WASHER TYPE: B INSIDE DIAMETER: 7.50–7.65