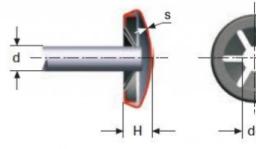

#### Product features:

THICKNESS: 5.7 WASHER DIAMETER (D): 16 SHAFT DIAMETER: 8 THICKNESS WASHER (H): 0.25 NUMBER OS STRIPS: 6 WASHER TYPE: B INSIDE DIAMETER: 7.50–7.65