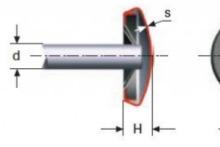

## €3.58

Product features:

Product short description:

THICKNESS: 5.7 WASHER DIAMETER (D): 16 SHAFT DIAMETER: 4 THICKNESS WASHER (H): 0.25 NUMBER OS STRIPS: 6 WASHER TYPE: B INSIDE DIAMETER: 3.50–3.65

Locking washers type "B" M17LE4846