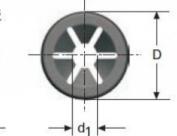

## €3.58

Product features:

Product short description:

THICKNESS: 5.7 WASHER DIAMETER (D): 16 SHAFT DIAMETER: 4 THICKNESS WASHER (H): 0.25 NUMBER OS STRIPS: 6 WASHER TYPE: B INSIDE DIAMETER: 3.50–3.65

Locking washers type "B" M17LE4846