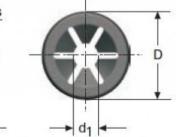

#### Product features:

THICKNESS: 3.7 WASHER DIAMETER (D): 12 SHAFT DIAMETER: 4 THICKNESS WASHER (H): 0.25 NUMBER OS STRIPS: 6 WASHER TYPE: B INSIDE DIAMETER: 3.50–3.65