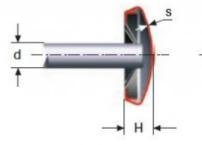

#### Product features:

THICKNESS: 3.7 WASHER DIAMETER (D): 12 SHAFT DIAMETER: 4 THICKNESS WASHER (H): 0.25 NUMBER OS STRIPS: 6 WASHER TYPE: B INSIDE DIAMETER: 3.50–3.65