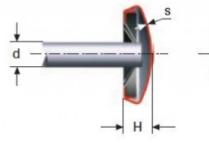

### Product features:

THICKNESS: 3.4 WASHER DIAMETER (D): 7.5 SHAFT DIAMETER: 2.5 THICKNESS WASHER (H): 0.25 NUMBER OS STRIPS: 4 WASHER TYPE: B INSIDE DIAMETER: 2.00–2.15