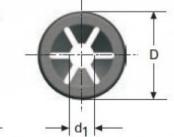

### Product features:

THICKNESS: 3.4 WASHER DIAMETER (D): 7.5 SHAFT DIAMETER: 2.5 THICKNESS WASHER (H): 0.25 NUMBER OS STRIPS: 4 WASHER TYPE: B INSIDE DIAMETER: 2.00–2.15