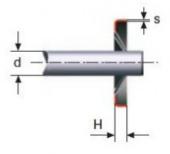

#### Product features:

THICKNESS: 0.35 WASHER DIAMETER (D): 21 SHAFT DIAMETER: 10 THICKNESS WASHER (H): 1.8 NUMBER OS STRIPS: 6 WASHER TYPE: A INSIDE DIAMETER: 9.50–9.65