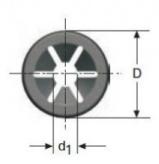

#### Product features:

THICKNESS: 0.35 WASHER DIAMETER (D): 21 SHAFT DIAMETER: 10 THICKNESS WASHER (H): 1.8 NUMBER OS STRIPS: 6 WASHER TYPE: A INSIDE DIAMETER: 9.50–9.65