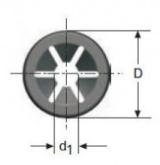

#### Product features:

THICKNESS: 0.3 WASHER DIAMETER (D): 21 SHAFT DIAMETER: 9 THICKNESS WASHER (H): 1.8 NUMBER OS STRIPS: 6 WASHER TYPE: A INSIDE DIAMETER: 8.50–8.65