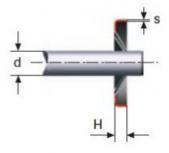

#### Product features:

THICKNESS: 0.3 WASHER DIAMETER (D): 21 SHAFT DIAMETER: 9 THICKNESS WASHER (H): 1.8 NUMBER OS STRIPS: 6 WASHER TYPE: A INSIDE DIAMETER: 8.50–8.65