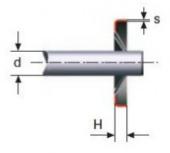

#### Product features:

THICKNESS: 0.35 WASHER DIAMETER (D): 21 SHAFT DIAMETER: 8 THICKNESS WASHER (H): 1.8 NUMBER OS STRIPS: 6 WASHER TYPE: A INSIDE DIAMETER: 7.50–7.65