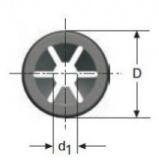

#### Product features:

THICKNESS: 0.35 WASHER DIAMETER (D): 21 SHAFT DIAMETER: 8 THICKNESS WASHER (H): 1.8 NUMBER OS STRIPS: 6 WASHER TYPE: A INSIDE DIAMETER: 7.50–7.65