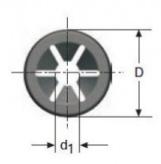

#### Product features:

THICKNESS: 0.3 WASHER DIAMETER (D): 18 SHAFT DIAMETER: 10 THICKNESS WASHER (H): 1.8 NUMBER OS STRIPS: 6 WASHER TYPE: A INSIDE DIAMETER: 9.50–9.65