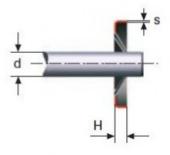

#### Product features:

THICKNESS: 0.3 WASHER DIAMETER (D): 18 SHAFT DIAMETER: 10 THICKNESS WASHER (H): 1.8 NUMBER OS STRIPS: 6 WASHER TYPE: A INSIDE DIAMETER: 9.50–9.65