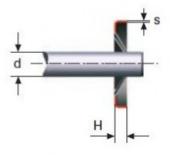

#### Product features:

THICKNESS: 0.3 WASHER DIAMETER (D): 11.3 SHAFT DIAMETER: 5 THICKNESS WASHER (H): 1.4 NUMBER OS STRIPS: 6 WASHER TYPE: A INSIDE DIAMETER: 4.50–4.65