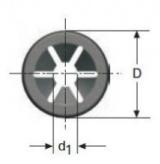

#### Product features:

THICKNESS: 0.3 WASHER DIAMETER (D): 11.3 SHAFT DIAMETER: 5 THICKNESS WASHER (H): 1.4 NUMBER OS STRIPS: 6 WASHER TYPE: A INSIDE DIAMETER: 4.50–4.65