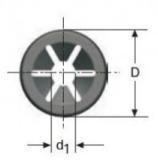

#### Product features:

THICKNESS: 0.2 WASHER DIAMETER (D): 11.3 SHAFT DIAMETER: 3 THICKNESS WASHER (H): 1.2 NUMBER OS STRIPS: 6 WASHER TYPE: A INSIDE DIAMETER: 2.70–2.80