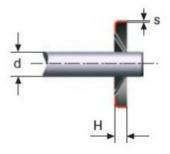

#### Product features:

THICKNESS: 0.2 WASHER DIAMETER (D): 11.3 SHAFT DIAMETER: 3 THICKNESS WASHER (H): 1.2 NUMBER OS STRIPS: 6 WASHER TYPE: A INSIDE DIAMETER: 2.70–2.80