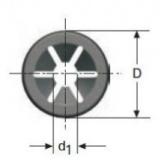

#### Product features:

THICKNESS: 0.2 WASHER DIAMETER (D): 9.5 SHAFT DIAMETER: 3 THICKNESS WASHER (H): 1.2 NUMBER OS STRIPS: 4 WASHER TYPE: A INSIDE DIAMETER: 2.50–2.650