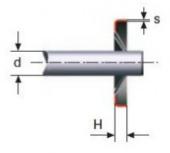

#### Product features:

THICKNESS: 0.2 WASHER DIAMETER (D): 9.5 SHAFT DIAMETER: 3 THICKNESS WASHER (H): 1.2 NUMBER OS STRIPS: 4 WASHER TYPE: A INSIDE DIAMETER: 2.50–2.650